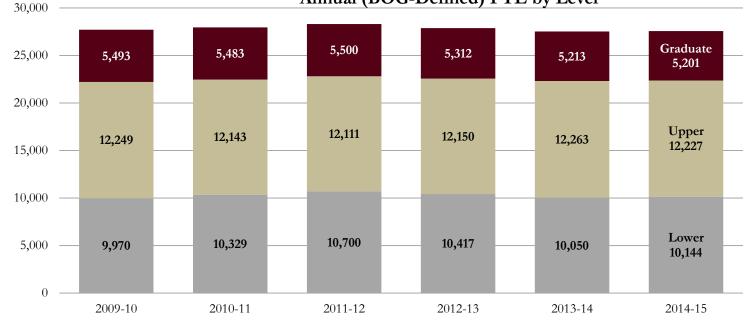

## **Executive Summary of Statistics**

| First Time in College (FTIC      | C) Admissi     | on Statisti | ics (summ    | ner/fall ap | plications | )       |            |         |            |         |
|----------------------------------|----------------|-------------|--------------|-------------|------------|---------|------------|---------|------------|---------|
|                                  | 2006           | 2007        | 2008         | 2009        | 2010       | 2011    | 2012       | 2013    | 2014       | 2015    |
| Applied                          | 23,687         | 24,343      | 25,485       | 23,439      | 26,037     | 28,313  | 30,040     | 29,579  | 30,266     | 29,828  |
| Admitted                         | 14,027         | 13,415      | 11,901       | 14,308      | 15,498     | 16,561  | 16,124     | 16,803  | 16,763     | 16,674  |
| Enrolled                         | 6,222          | 6,133       | 5,027        | 5,967       | 5,952      | 6,145   | 5,738      | 6,048   | 6,021      | 6,100   |
| Average SAT Enrolled             | 1167.5         | 1183.7      | 1196.8       | 1195.2      | 1202.7     | 1205.7  | 1201.9     | 1199.5  | 1211.8     | 1206.1  |
| Average SAT 3 Enrolled           | 1107.5         | 1105.7      | 1170.0       | 1175.2      | 1202.7     | 1802.9  | 1800.1     | 1795.7  | 1814.2     | 1804.5  |
| Average ACT Enrolled             | 25.0           | 25.5        | 25.9         | 26.3        | 26.4       | 26.5    | 26.7       | 26.9    | 27.2       | 27.1    |
|                                  |                |             |              |             |            |         |            |         |            |         |
| Average High School GPA          | 3.62           | 3.63        | 3.72         | 3.71        | 3.76       | 3.79    | 3.85       | 3.88    | 3.92       | 3.91    |
| New FTIC Students by Res         |                |             |              |             |            |         |            |         |            |         |
|                                  | 2006-07        | 2007-08     | 2008-09      | 2009-10     | 2010-11    | 2011-12 | 2012-13    | 2013-14 | 2014-15    | 2015-16 |
| In-state                         | 5,844          | 5,794       | 4,786        | 5,667       | 5,654      | 5,846   | 5,435      | 5,836   | 5,616      | 5,646   |
| Out-of-State                     | <u>415</u>     | 383         | 246          | <u>367</u>  | 386        | 382     | 383        | 502     | <u>745</u> | 607     |
| Total                            | 6,259          | 6,177       | 5,032        | 6,034       | 6,040      | 6,228   | 5,818      | 6,338   | 6,361      | 6,253   |
| *Final Student Instruction (SIF) | ) files except | spring 201  | 6 (prelimin  | ary)        |            |         |            |         |            |         |
| Student Enrollment - Fall S      | emesters       |             |              |             |            |         |            |         |            |         |
|                                  | 2006           | 2007        | 2008         | 2009        | 2010       | 2011    | 2012       | 2013    | 2014       | 2015    |
| Full-time Undergraduate          | 27,710         | 28,156      | 26,463       | 27,684      | 28,148     | 28,797  | 28,769     | 28,859  | 29,083     | 29,104  |
| Part-time Undergraduate          | 3,348          | 3,352       | 3,181        | 2,773       | 2,857      | 3,054   | 3,174      | 3,417   | 3,538      | 3,355   |
| Full-time Graduate               | 5,429          | 5,685       | 5,646        | 5,957       | 5,981      | 6,075   | 5,911      | 5,943   | 5,945      | 5,913   |
| Part-time Graduate               | 2,745          | 2,844       | 2,724        | 2,600       | 2,530      | 2,411   | 2,244      | 2,092   | 2,027      | 1,906   |
| Full-time Unclassified           | 252            | 210         | 200          | 342         | 242        | 366     | 334        | 335     | 359        | 372     |
| Part-time Unclassified           | 990            | 818         | 922          | 899         | 1,080      | 1,007   | 869        | 831     | <u>821</u> | 823     |
| Total                            | 40,474         | 41,065      | 39,136       | 40,255      | 40,838     | 41,710  | 41,301     | 41,477  | 41,773     | 41,473  |
| 0.1.5.11.5.110                   |                | To a second | 1.0          | 1 4         |            |         |            |         |            |         |
| Student Enrollment - Fall S      |                |             |              |             | 2040#      | 20444   | 20424      | 20424   | 204.4%     | 20454   |
| wal to 1                         | 2006           | 2007        | 2008         | 2009        | 2010*      | 2011*   | 2012*      | 2013*   | 2014*      | 2015*   |
| White Female                     | 16,127         | 16,150      | 15,274       | 15,258      | 15,021     | 15,097  | 14,920     | 14,617  | 14,392     | 14,045  |
| White Male                       | 12,707         | 13,066      | 12,369       | 12,646      | 12,719     | 12,681  | 12,427     | 12,255  | 12,206     | 11,826  |
| Black Female                     | 2,940          | 2,817       | 2,599        | 2,576       | 2,412      | 2,406   | 2,281      | 2,236   | 2,141      | 2,103   |
| Black Male                       | 1,544          | 1,575       | 1,403        | 1,443       | 1,399      | 1,369   | 1,318      | 1,270   | 1,243      | 1,213   |
| Hispanic Female                  | 2,193          | 2,303       | 2,295        | 2,518       | 2,793      | 3,059   | 3,202      | 3,456   | 3,752      | 3,877   |
| Hispanic Male                    | 1,786          | 1,887       | 1,903        | 2,062       | 2,321      | 2,501   | 2,531      | 2,770   | 2,917      | 3,118   |
| Asian Female                     | 694            | 723         | 681          | 763         | 618        | 598     | 571        | 532     | 542        | 546     |
| Asian Male                       | 598            | 647         | 619          | 682         | 596        | 588     | 534        | 507     | 494        | 475     |
| Native American Female           | 136            | 149         | 156          | 145         | 116        | 98      | 86         | 98      | 64         | 54      |
| Native American Male             | 94             | 108         | 122          | 111         | 86         | 63      | 47         | 61      | 52         | 33      |
| Hawaiian/Pacific Isle Female     |                |             |              |             |            |         | 10         | 32      | 36         | 31      |
| Hawaiian/Pacific Isle Male       |                |             |              |             |            |         | 4          | 33      | 25         | 24      |
| Non-Resident Alien Female        | 555            | 567         | 586          | 640         | 797        | 895     | 859        | 978     | 1,074      | 1,137   |
| Non-Resident Alien Male          | 738            | 719         | 702          | 721         | 822        | 948     | 914        | 1,039   | 1,105      | 1,141   |
| Two/More Races Female            |                | /           | <del>-</del> |             | 287        | 434     | 506        | 493     | 599        | 652     |
| Two/More Races Male              |                |             |              |             | 192        | 296     | 345        | 354     | 467        | 516     |
| Not Reported Female              | 174            | 161         | 201          | 340         | 312        | 327     | 350        | 366     | 344        | 364     |
| Not Reported Male                | 188            | <u>193</u>  | 226          | <u>350</u>  | 347        | 350     | <u>396</u> | 380     | 320        | 318     |
| Total                            | 40,474         | 41,065      | 39,136       | 40,255      | 40,838     | 41,710  | 41,301     | 41,477  | 41,773     | 41,473  |
| 1 Otal                           | 70,474         | 41,003      | 32,130       | 40,433      | 40,030     | 71,/10  | 41,301     | 71,4//  | 71,//3     | 71,4/3  |