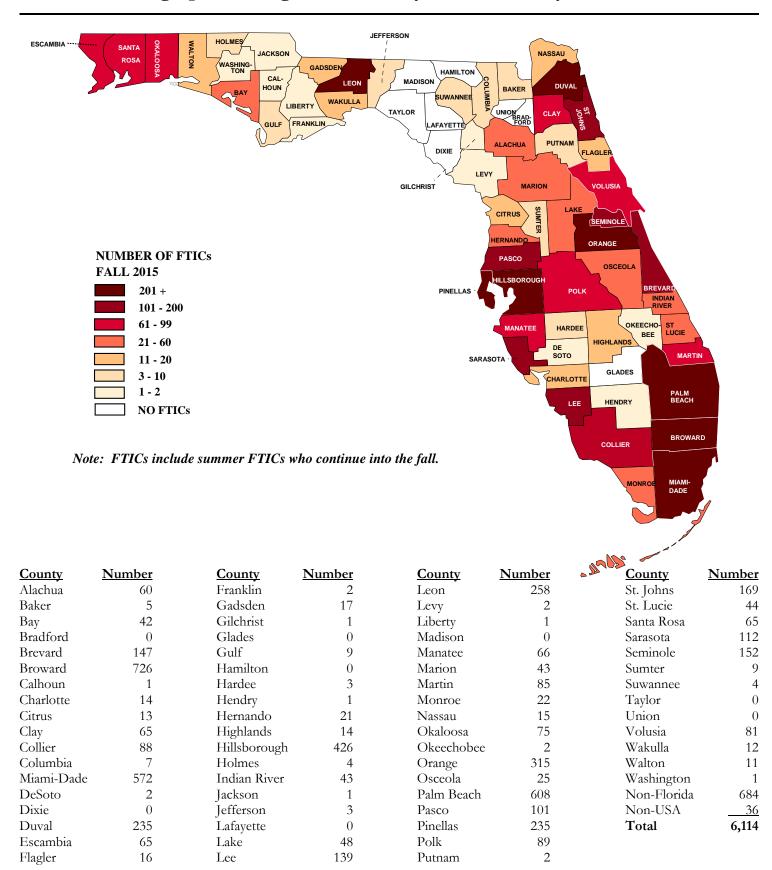

## **Executive Summary of Statistics**

| First Time in College (FTIC      | C) Admissi     | on Statisti | ics (summ    | ner/fall ap | plications | )       |            |         |            |         |
|----------------------------------|----------------|-------------|--------------|-------------|------------|---------|------------|---------|------------|---------|
|                                  | 2006           | 2007        | 2008         | 2009        | 2010       | 2011    | 2012       | 2013    | 2014       | 2015    |
| Applied                          | 23,687         | 24,343      | 25,485       | 23,439      | 26,037     | 28,313  | 30,040     | 29,579  | 30,266     | 29,828  |
| Admitted                         | 14,027         | 13,415      | 11,901       | 14,308      | 15,498     | 16,561  | 16,124     | 16,803  | 16,763     | 16,674  |
| Enrolled                         | 6,222          | 6,133       | 5,027        | 5,967       | 5,952      | 6,145   | 5,738      | 6,048   | 6,021      | 6,100   |
| Average SAT Enrolled             | 1167.5         | 1183.7      | 1196.8       | 1195.2      | 1202.7     | 1205.7  | 1201.9     | 1199.5  | 1211.8     | 1206.1  |
| Average SAT 3 Enrolled           | 1107.5         | 1105.7      | 1170.0       | 1175.2      | 1202.7     | 1802.9  | 1800.1     | 1795.7  | 1814.2     | 1804.5  |
| Average ACT Enrolled             | 25.0           | 25.5        | 25.9         | 26.3        | 26.4       | 26.5    | 26.7       | 26.9    | 27.2       | 27.1    |
|                                  |                |             |              |             |            |         |            |         |            |         |
| Average High School GPA          | 3.62           | 3.63        | 3.72         | 3.71        | 3.76       | 3.79    | 3.85       | 3.88    | 3.92       | 3.91    |
| New FTIC Students by Res         |                |             |              |             |            |         |            |         |            |         |
|                                  | 2006-07        | 2007-08     | 2008-09      | 2009-10     | 2010-11    | 2011-12 | 2012-13    | 2013-14 | 2014-15    | 2015-16 |
| In-state                         | 5,844          | 5,794       | 4,786        | 5,667       | 5,654      | 5,846   | 5,435      | 5,836   | 5,616      | 5,646   |
| Out-of-State                     | <u>415</u>     | 383         | 246          | <u>367</u>  | 386        | 382     | 383        | 502     | <u>745</u> | 607     |
| Total                            | 6,259          | 6,177       | 5,032        | 6,034       | 6,040      | 6,228   | 5,818      | 6,338   | 6,361      | 6,253   |
| *Final Student Instruction (SIF) | ) files except | spring 201  | 6 (prelimin  | ary)        |            |         |            |         |            |         |
| Student Enrollment - Fall S      | emesters       |             |              |             |            |         |            |         |            |         |
|                                  | 2006           | 2007        | 2008         | 2009        | 2010       | 2011    | 2012       | 2013    | 2014       | 2015    |
| Full-time Undergraduate          | 27,710         | 28,156      | 26,463       | 27,684      | 28,148     | 28,797  | 28,769     | 28,859  | 29,083     | 29,104  |
| Part-time Undergraduate          | 3,348          | 3,352       | 3,181        | 2,773       | 2,857      | 3,054   | 3,174      | 3,417   | 3,538      | 3,355   |
| Full-time Graduate               | 5,429          | 5,685       | 5,646        | 5,957       | 5,981      | 6,075   | 5,911      | 5,943   | 5,945      | 5,913   |
| Part-time Graduate               | 2,745          | 2,844       | 2,724        | 2,600       | 2,530      | 2,411   | 2,244      | 2,092   | 2,027      | 1,906   |
| Full-time Unclassified           | 252            | 210         | 200          | 342         | 242        | 366     | 334        | 335     | 359        | 372     |
| Part-time Unclassified           | 990            | 818         | 922          | 899         | 1,080      | 1,007   | 869        | 831     | <u>821</u> | 823     |
| Total                            | 40,474         | 41,065      | 39,136       | 40,255      | 40,838     | 41,710  | 41,301     | 41,477  | 41,773     | 41,473  |
| 0.1.5.11.5.110                   |                | To a second | 1.0          | 1 4         |            |         |            |         |            |         |
| Student Enrollment - Fall S      |                |             |              |             | 2040#      | 20444   | 20424      | 20424   | 204.4%     | 20454   |
| wal to 1                         | 2006           | 2007        | 2008         | 2009        | 2010*      | 2011*   | 2012*      | 2013*   | 2014*      | 2015*   |
| White Female                     | 16,127         | 16,150      | 15,274       | 15,258      | 15,021     | 15,097  | 14,920     | 14,617  | 14,392     | 14,045  |
| White Male                       | 12,707         | 13,066      | 12,369       | 12,646      | 12,719     | 12,681  | 12,427     | 12,255  | 12,206     | 11,826  |
| Black Female                     | 2,940          | 2,817       | 2,599        | 2,576       | 2,412      | 2,406   | 2,281      | 2,236   | 2,141      | 2,103   |
| Black Male                       | 1,544          | 1,575       | 1,403        | 1,443       | 1,399      | 1,369   | 1,318      | 1,270   | 1,243      | 1,213   |
| Hispanic Female                  | 2,193          | 2,303       | 2,295        | 2,518       | 2,793      | 3,059   | 3,202      | 3,456   | 3,752      | 3,877   |
| Hispanic Male                    | 1,786          | 1,887       | 1,903        | 2,062       | 2,321      | 2,501   | 2,531      | 2,770   | 2,917      | 3,118   |
| Asian Female                     | 694            | 723         | 681          | 763         | 618        | 598     | 571        | 532     | 542        | 546     |
| Asian Male                       | 598            | 647         | 619          | 682         | 596        | 588     | 534        | 507     | 494        | 475     |
| Native American Female           | 136            | 149         | 156          | 145         | 116        | 98      | 86         | 98      | 64         | 54      |
| Native American Male             | 94             | 108         | 122          | 111         | 86         | 63      | 47         | 61      | 52         | 33      |
| Hawaiian/Pacific Isle Female     |                |             |              |             |            |         | 10         | 32      | 36         | 31      |
| Hawaiian/Pacific Isle Male       |                |             |              |             |            |         | 4          | 33      | 25         | 24      |
| Non-Resident Alien Female        | 555            | 567         | 586          | 640         | 797        | 895     | 859        | 978     | 1,074      | 1,137   |
| Non-Resident Alien Male          | 738            | 719         | 702          | 721         | 822        | 948     | 914        | 1,039   | 1,105      | 1,141   |
| Two/More Races Female            |                | /           | <del>-</del> |             | 287        | 434     | 506        | 493     | 599        | 652     |
| Two/More Races Male              |                |             |              |             | 192        | 296     | 345        | 354     | 467        | 516     |
| Not Reported Female              | 174            | 161         | 201          | 340         | 312        | 327     | 350        | 366     | 344        | 364     |
| Not Reported Male                | 188            | <u>193</u>  | 226          | <u>350</u>  | 347        | 350     | <u>396</u> | 380     | 320        | 318     |
| Total                            | 40,474         | 41,065      | 39,136       | 40,255      | 40,838     | 41,710  | 41,301     | 41,477  | 41,773     | 41,473  |
| 1 Otal                           | 70,474         | 41,003      | 32,130       | 40,433      | 40,030     | 71,/10  | 41,301     | 71,4//  | 71,//3     | 71,4/3  |