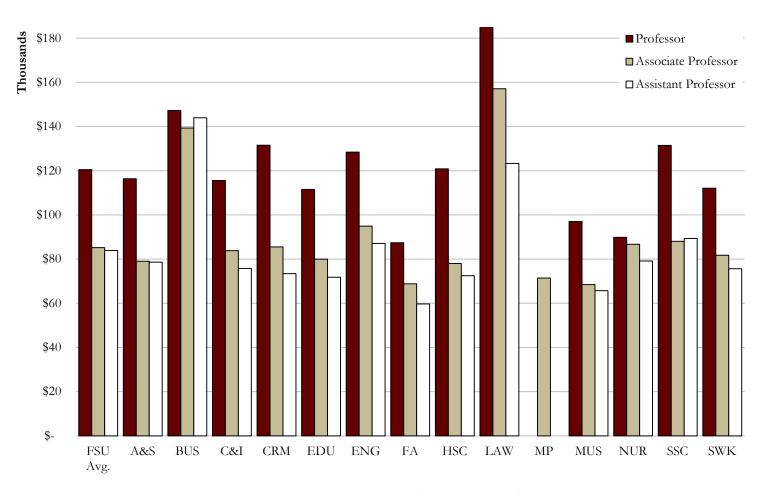

Faculty       | 35.1    | 33.7    | 32.8    | 33.6    | 33.7           | 34.7           | 33.7           | 33.5           | 33.6    | 33.0     |
| Graduate FTE per Tenured Faculty      | 6.8     | 6.6     | 6.7     | 6.7     | 6.6            | 6.7            | 6.4            | 6.3            | 6.3     | 6.2      |

<sup>\*</sup>Beginning in 2015-16, Filled Faculty FTE includes E&G funded, and non-E&G funded (C&G and Auxiliary) faculty.

Notes: The College of Medicine faculty and fall headcount are included in this report. Fundable FTE is BOG-defined, and does not include M.D. Instruction. Source: Faculty Salaries Report, Tenure and Benefits Survey, Preliminary (fall headcount) and Final (student FTE) Student Instruction Files

# Mean Salary by Rank for Nine-Month Filled Faculty, 2015-16



|                                 |                  | Associate        | Assistant        |              |
|---------------------------------|------------------|------------------|------------------|--------------|
| <u>College</u>                  | <b>Professor</b> | <u>Professor</u> | <b>Professor</b> | <u>Other</u> |
| Arts & Sciences                 | \$116,346        | \$79,005         | \$78,611         | \$46,187     |
| Business                        | \$147,211        | \$139,308        | \$143,920        | \$70,040     |
| Communication & Information     | \$115,552        | \$83,794         | \$75,770         | \$65,538     |
| Crim. & Criminal Justice        | \$131,512        | \$85,517         | \$73,394         |              |
| Education                       | \$111,