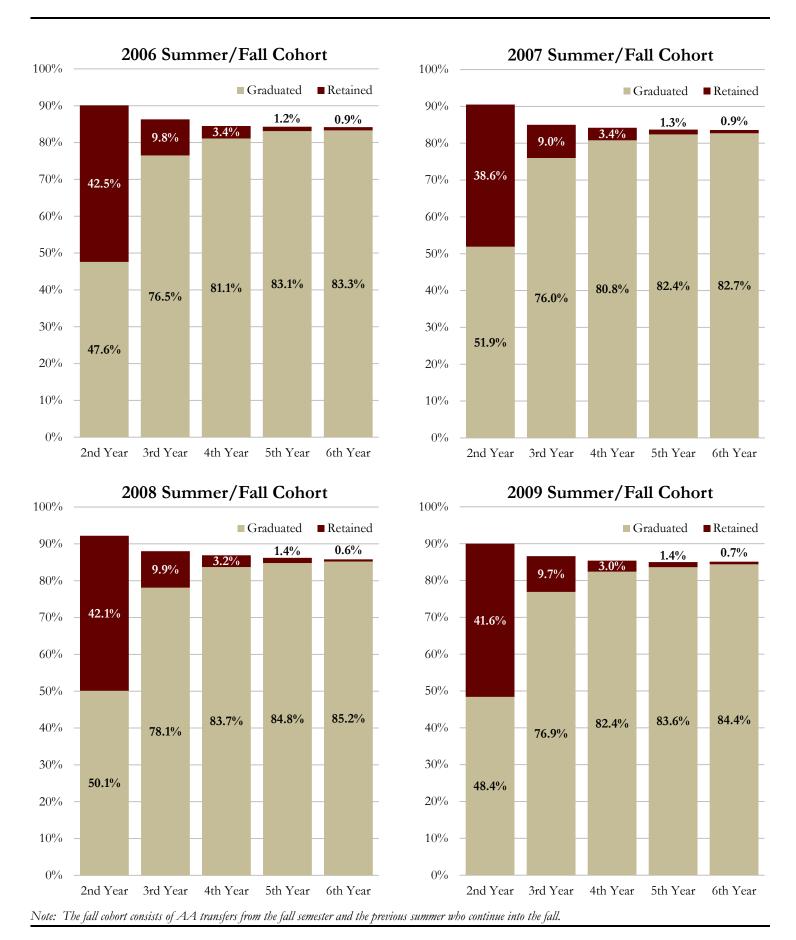

|             |             |
|                 |                    |             |             |             |             |             |             |             |             |             |             |

Note: The fall cohort consists of full-time, AA transfers from the fall semester and the previous summer who continue into the fall. Students are followed through the end of summer so that each year begins with fall and ends with summer semester. The number re-enrolled is the number of students from the original fall cohort that were enrolled in the fall, spring or summer semester of the year indicated. The percent graduated is cumulative. Retention includes the number who re-enrolled plus the graduates of previous years.

#### Retention & Graduation Rates for Full-Time Transfers



### Total Student Credit Hours by Course Level & Class Level, Fall 2015

#### All Student Credit Hours Produced, Fundable and Non-Fundable

#### Level of Course

|                        |                  |             |             |             |             |              |        | Thesis/     |              |
|------------------------|------------------|-------------|-------------|-------------|-------------|--------------|--------|-------------|--------------|
| Class of Student       | <u>Headcount</u> | <u>1000</u> | <u>2000</u> | <u>3000</u> | <u>4000</u> | <u>5000</u>  | 6000+  | <u>Diss</u> | <u>Total</u> |
| Freshman               | 5,594            | 28,493      | 36,721      | 6,311       | 716         | 0            | 0      | 0           | 72,241       |
| Sophomore