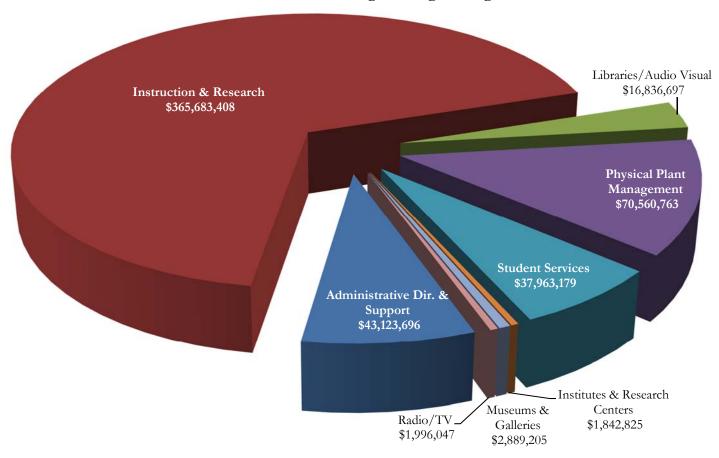

|            |
| Student Financial Aid                     | \$140,570,794       |            |
| Intercollegiate Athletics                 | \$86,327,052        |            |
| Vending                                   | \$648,149           |            |
| Technology Fee                            | <u>\$6,536,232</u>  |            |
| Local Funds Total                         | \$254,936,117       | 19.1%      |
| Total                                     | \$1,334,747,635     | 100.0%     |

Source: FSU 2015-16 Operating Budget
Online Resource: The Budget Office's website can be accessed online at <a href="http://www.budget.fsu.edu/">http://www.budget.fsu.edu/</a>

### Florida State University Allocated Resources Chart does not include FAMU/FSU College of Engineering or FSU Medicine



| Florida State University (Non-Medicine)     | <b>Budget</b>      | <u>Percentage</u> |
|---------------------------------------------|--------------------|-------------------|
| Instruction and Research                    | \$365,683,408      | 67.6%             |
| Physical Plant Management                   | \$70,560,763       | 13.0%             |
| Administrative Direction & Support Services | \$43,123,696       | 8.0%              |
| Student Services                            | \$37,963,179       | 7.0%              |
| Libraries/Audio Visual                      | \$16,836,697       | 3.1%              |
| Museums and Galleries                       | \$2,889,205        | 0.5%              |
| Institutes & Research Centers               | \$1,842,825        | 0.3%