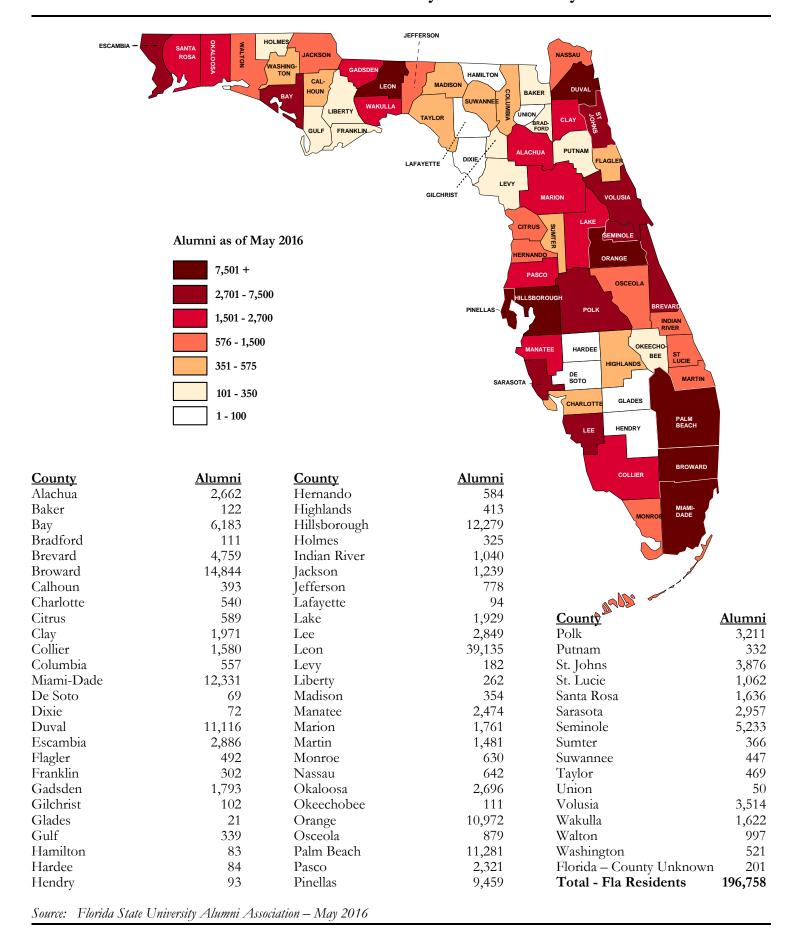

080           | 240          | 7,515          | 2014         | 32,621               | 7,972          | 1,180          | 41,773           |
| 1959         | 6,714                | 1,194           | 271          | 8,179          | 2015         | 32,459               | 7,819          | 1,195          | 41,473           |
| 1960         | 7,365                | 1,335           | 319          | 9,019          | I            |                      |                |                |                  |

<sup>\*</sup>FSU returned to a co-educational institution in 1947 after having been a women's college since 1905. Source: Office of Institutional Research Internal Files (taken from FSCW catalogues and FSU Fact Books)

### Residence of Alumni by State



### Residence of Alumni by Florida County



### Panama City Campus Student Headcount Enrollment, Fall Semesters

The Panama City Campus of Florida State University began operations in 1967 when three universities started offering courses to area students. The University of West Florida was assigned to administer the campus in 1971, and that administrative responsibility was transferred to Florida State University in July, 1982. The Bay County Commission donated a 26 acre waterfront site for constructing new campus facilities to replace buildings loaned by the Bay County School Board and Gulf Coast Community College. Construction of the new campus facilities began in 1983, and the new buildings were ready for use during the 1987 spring semester. The Holley Academic Center opened in spring 2009 and includes 10 teaching laboratories.