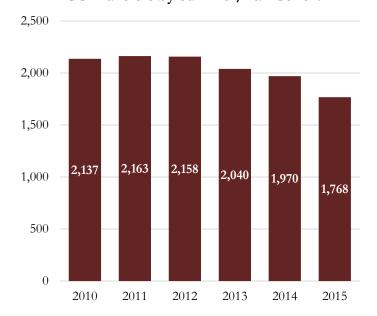

## **Executive Summary of Statistics**

| First Time in College (FTIC      | C) Admissi     | on Statisti | ics (summ    | ner/fall ap | plications | )       |            |         |            |         |
|----------------------------------|----------------|-------------|--------------|-------------|------------|---------|------------|---------|------------|---------|
|                                  | 2006           | 2007        | 2008         | 2009        | 2010       | 2011    | 2012       | 2013    | 2014       | 2015    |
| Applied                          | 23,687         | 24,343      | 25,485       | 23,439      | 26,037     | 28,313  | 30,040     | 29,579  | 30,266     | 29,828  |
| Admitted                         | 14,027         | 13,415      | 11,901       | 14,308      | 15,498     | 16,561  | 16,124     | 16,803  | 16,763     | 16,674  |
| Enrolled                         | 6,222          | 6,133       | 5,027        | 5,967       | 5,952      | 6,145   | 5,738      | 6,048   | 6,021      | 6,100   |
| Average SAT Enrolled             | 1167.5         | 1183.7      | 1196.8       | 1195.2      | 1202.7     | 1205.7  | 1201.9     | 1199.5  | 1211.8     | 1206.1  |
| Average SAT 3 Enrolled           | 1107.5         | 1105.7      | 1170.0       | 1175.2      | 1202.7     | 1802.9  | 1800.1     | 1795.7  | 1814.2     | 1804.5  |
| Average ACT Enrolled             | 25.0           | 25.5        | 25.9         | 26.3        | 26.4       | 26.5    | 26.7       | 26.9    | 27.2       | 27.1    |
|                                  |                |             |              |             |            |         |            |         |            |         |
| Average High School GPA          | 3.62           | 3.63        | 3.72         | 3.71        | 3.76       | 3.79    | 3.85       | 3.88    | 3.92       | 3.91    |
| New FTIC Students by Res         |                |             |              |             |            |         |            |         |            |         |
|                                  | 2006-07        | 2007-08     | 2008-09      | 2009-10     | 2010-11    | 2011-12 | 2012-13    | 2013-14 | 2014-15    | 2015-16 |
| In-state                         | 5,844          | 5,794       | 4,786        | 5,667       | 5,654      | 5,846   | 5,435      | 5,836   | 5,616      | 5,646   |
| Out-of-State                     | <u>415</u>     | 383         | 246          | <u>367</u>  | 386        | 382     | 383        | 502     | <u>745</u> | 607     |
| Total                            | 6,259          | 6,177       | 5,032        | 6,034       | 6,040      | 6,228   | 5,818      | 6,338   | 6,361      | 6,253   |
| *Final Student Instruction (SIF) | ) files except | spring 201  | 6 (prelimin  | ary)        |            |         |            |         |            |         |
| Student Enrollment - Fall S      | emesters       |             |              |             |            |         |            |         |            |         |
|                                  | 2006           | 2007        | 2008         | 2009        | 2010       | 2011    | 2012       | 2013    | 2014       | 2015    |
| Full-time Undergraduate          | 27,710         | 28,156      | 26,463       | 27,684      | 28,148     | 28,797  | 28,769     | 28,859  | 29,083     | 29,104  |
| Part-time Undergraduate          | 3,348          | 3,352       | 3,181        | 2,773       | 2,857      | 3,054   | 3,174      | 3,417   | 3,538      | 3,355   |
| Full-time Graduate               | 5,429          | 5,685       | 5,646        | 5,957       | 5,981      | 6,075   | 5,911      | 5,943   | 5,945      | 5,913   |
| Part-time Graduate               | 2,745          | 2,844       | 2,724        | 2,600       | 2,530      | 2,411   | 2,244      | 2,092   | 2,027      | 1,906   |
| Full-time Unclassified           | 252            | 210         | 200          | 342         | 242        | 366     | 334        | 335     | 359        | 372     |
| Part-time Unclassified           | 990            | 818         | 922          | 899         | 1,080      | 1,007   | 869        | 831     | <u>821</u> | 823     |
| Total                            | 40,474         | 41,065      | 39,136       | 40,255      | 40,838     | 41,710  | 41,301     | 41,477  | 41,773     | 41,473  |
| 0.1.5.11.5.110                   |                | To a second | 1.0          | 1 4         |            |         |            |         |            |         |
| Student Enrollment - Fall S      |                |             |              |             | 2040#      | 20444   | 20424      | 20424   | 204.4%     | 20454   |
| wal to 1                         | 2006           | 2007        | 2008         | 2009        | 2010*      | 2011*   | 2012*      | 2013*   | 2014*      | 2015*   |
| White Female                     | 16,127         | 16,150      | 15,274       | 15,258      | 15,021     | 15,097  | 14,920     | 14,617  | 14,392     | 14,045  |
| White Male                       | 12,707         | 13,066      | 12,369       | 12,646      | 12,719     | 12,681  | 12,427     | 12,255  | 12,206     | 11,826  |
| Black Female                     | 2,940          | 2,817       | 2,599        | 2,576       | 2,412      | 2,406   | 2,281      | 2,236   | 2,141      | 2,103   |
| Black Male                       | 1,544          | 1,575       | 1,403        | 1,443       | 1,399      | 1,369   | 1,318      | 1,270   | 1,243      | 1,213   |
| Hispanic Female                  | 2,193          | 2,303       | 2,295        | 2,518       | 2,793      | 3,059   | 3,202      | 3,456   | 3,752      | 3,877   |
| Hispanic Male                    | 1,786          | 1,887       | 1,903        | 2,062       | 2,321      | 2,501   | 2,531      | 2,770   | 2,917      | 3,118   |
| Asian Female                     | 694            | 723         | 681          | 763         | 618        | 598     | 571        | 532     | 542        | 546     |
| Asian Male                       | 598            | 647         | 619          | 682         | 596        | 588     | 534        | 507     | 494        | 475     |
| Native American Female           | 136            | 149         | 156          | 145         | 116        | 98      | 86         | 98      | 64         | 54      |
| Native American Male             | 94             | 108         | 122          | 111         | 86         | 63      | 47         | 61      | 52         | 33      |
| Hawaiian/Pacific Isle Female     |                |             |              |             |            |         | 10         | 32      | 36         | 31      |
| Hawaiian/Pacific Isle Male       |                |             |              |             |            |         | 4          | 33      | 25         | 24      |
| Non-Resident Alien Female        | 555            | 567         | 586          | 640         | 797        | 895     | 859        | 978     | 1,074      | 1,137   |
| Non-Resident Alien Male          | 738            | 719         | 702          | 721         | 822        | 948     | 914        | 1,039   | 1,105      | 1,141   |
| Two/More Races Female            |                | /           | <del>-</del> |             | 287        | 434     | 506        | 493     | 599        | 652     |
| Two/More Races Male              |                |             |              |             | 192        | 296     | 345        | 354     | 467        | 516     |
| Not Reported Female              | 174            | 161         | 201          | 340         | 312        | 327     | 350        | 366     | 344        | 364     |
| Not Reported Male                | 188            | <u>193</u>  | 226          | <u>350</u>  | 347        | 350     | <u>396</u> | 380     | 320        | 318     |
| Total                            | 40,474         | 41,065      | 39,136       | 40,255      | 40,838     | 41,710  | 41,301     | 41,477  | 41,773     | 41,473  |
| 1 Otal                           | 70,474         | 41,003      | 32,130       | 40,433      | 40,030     | 71,/10  | 41,301     | 71,4//  | 71,//3     | 71,4/3  |