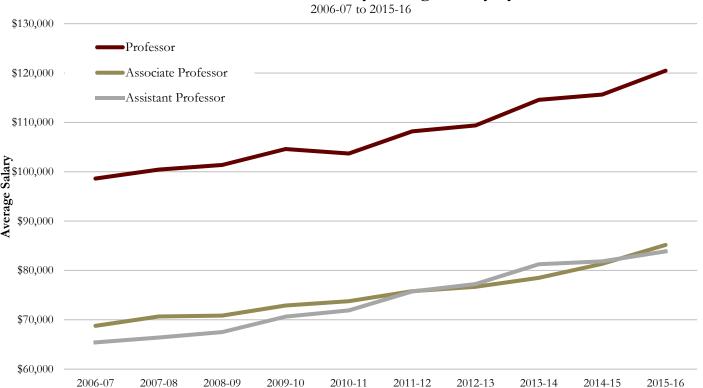

rsing                         | \$89,861         | \$86,683         | \$79,137         | \$74,328     |
| Social Sciences & Public Policy | \$131,452        | \$88,022         | \$89,297         | \$75,452     |
| Social Work                     | \$112,071        | \$81,732         | \$75,633         | \$56,916     |
| Nine-month Mean                 | \$120,467        | \$85,163         | \$83,867         | \$63,791     |

Note: Average faculty salaries calculated on filled positions only. The overall nine-month mean includes faculty in non-academic areas. Faculty positions reported exclude College of Medicine. See page 74 of this book for College of Medicine mean salaries.

Source: Faculty Salaries Report

# **Faculty Salary Trends**

# Nine-Month Filled Faculty Average Salary by Rank



# Nine-Month Filled Faculty Average Salary by Rank

|             |                  | Percent         | Associate        | Percent         | Assistant        | Percent         |
|-------------|------------------|-----------------|------------------|-----------------|------------------|-----------------|
| <u>Year</u> | <b>Professor</b> | <u>Increase</u> | <b>Professor</b> | <u>Increase</u> | <b>Professor</b> | <u>Increase</u> |
| 2000-01     | \$78,061         | 5.6%            | \$55,750         | 3.1%            | \$49,192         | 3.1%            |
| 2001-02     | \$81,314         | 4.2%            | \$58,108         | 4.2%            | \$52,852         | 7.4%            |
| 2002-03     | \$85,173         | 4.8%            | \$59,981         | 3.2%            | \$54,627         | 3.