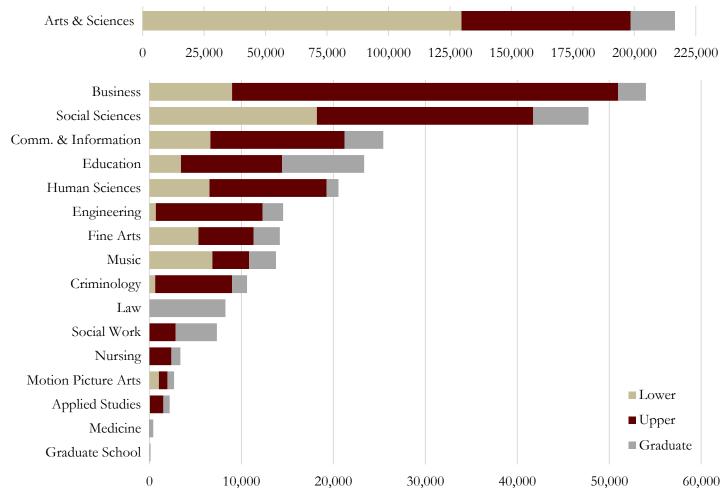

| 408                                                  | 738                                        | 921                            | 154                            | 2,221                                                   |
| UNIVERSITY TOTALS                                                                                                                                                                                   | 188,173                                              | 210,002                                    | 32,394                         | 34,434                         | 465,003                                                 |

MD - College of Medicine (M.D. Instruction)

#### State Fundable Student Credit Hours, Fall 2015



Source: Fall Final Student Instruction File, All Campus

Online Resource: The student credit hour and FTE reports can be accessed online at ir.fsu.edu/sch/studentcredithours.htm

**Grad III** 

8,006

**Total** 

8,006

### State Fundable Student Credit Hours and Headcount by Level/Semester

| State Fun | dable Stud    | ent Credit    | Hours   |               |                | Headcount I  | Headcount Enrollments |              |              |  |  |  |
|-----------|---------------|---------------|---------|---------------|----------------|--------------|-----------------------|--------------|--------------|--|--|--|
| 2009-10   | Summer        | Fall          | Spring  | Total         | Annual FTE     | 2009-10      | Summer                | Fall         | Spring       |  |  |  |
| Lo