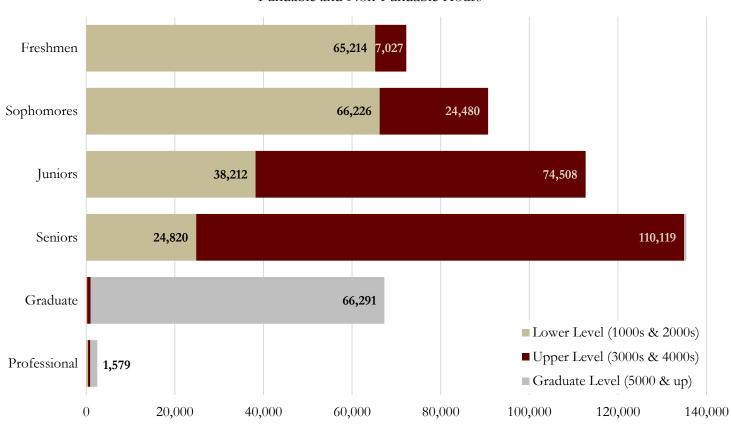

|
| Special – High School  | 38               | 33          | 119         | 40          | 19          | 0            | 3      | 0           | 214          |
| Special – Post HS      | 699              | 1,765       | 2,262       | 2,064       | 852         | 89           | 42     | 0           | 7,074        |
| Special – Post Bacc    | <u>458</u>       | 73          | 185         | 203         | 241         | <u>1,459</u> | 117    | 0           | <u>2,278</u> |
| Total                  | 41,473           | 66,602      | 132,517     | 131,909     | 88,436      | 47,259       | 21,476 | 9,108       | 497,307      |

Note: All fee waivers included

Source: Fall Preliminary Student Instruction File (SIFP)

#### Fall 2015 Student Credit Hours Produced

Fundable and Non-Fundable Hours



Note: Professional students include those seeking Medical Doctorates and Juris Doctorates.

# State Fundable Student Credit Hours by Department, Fall 2015

| AP - College of Applied Studies                           | <u>Lower</u><br>60 | <u>Upper</u><br>1,454 | <u>Grad I</u><br>687 | Grad II<br>3 | <u>Total</u> 2,204 |
|-----------------------------------------------------------|--------------------|-----------------------|----------------------|--------------|--------------------|
| Percent of University Student Credit Hours                | 0.0%+              | 0.7%                  | 2.1%                 | 0.0%+        | 0.5%               |
| APCOMM - Professional Communication                       | 60                 | 81                    | 0                    | 0            |