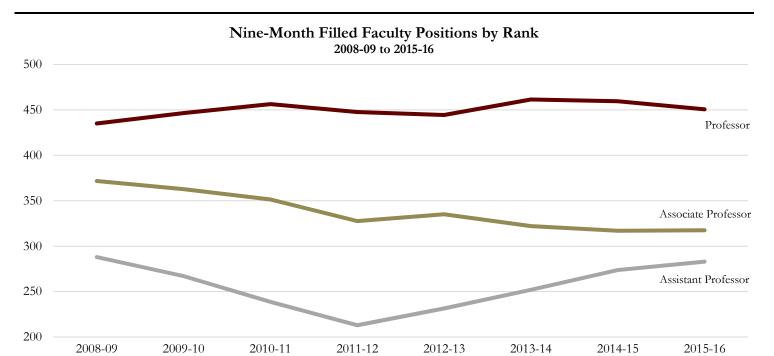

### Recent Fulbright Scholars to Serve on Staff at Florida State University:

| 2014-15 - Anuj Srivastava, Statistics    | 2015-16 - Jean Munn, Social Work                 |
|------------------------------------------|--------------------------------------------------|
| 2014-15 - Jonathan Adams, Communication  | 2015-16 - Giray Okten, Mathematics               |
| 2014-15 - John Corrigan, Religion        | 2015-16 - Rodney Roberts, Electrical Engineering |
| 2015-16 - Piyush Kumar, Computer Science | 2015-16 - Carol Weissert, Political Science      |
| 2015-16 - Owen Mundy, Arts               | 2015-16 - Margaret Wright-Cleveland, Literature  |

2003 - Thomas Joiner

Source: Office of Institutional Research; Office of Faculty Recognition

1974 - Bertram H. Davis

# **Faculty Positions**



## Nine-Month Filled FTE Faculty Positions

| Academic    |                  | Associate        | Assistant        |                   |              |           |
|-------------|------------------|------------------|------------------|-------------------|--------------|-----------|
| <u>Year</u> | <b>Professor</b> | <b>Professor</b> | <b>Professor</b> | <b>Instructor</b> | <b>Other</b> | All Ranks |
| 2008-09     | 435.0            | 371.7            | 288.0            | 9.00              | 135.7        | 1,239.5   |
| 2009-10     | 446.5            | 362.7            | 267.0            | 7.00              | 127.2        | 1,210.5   |
| 2010-11     | 456.4            | 351.4            | 238.7            | 2.00              | 133.3        | 1,181.7   |
| 2011-12     | 447.6            |