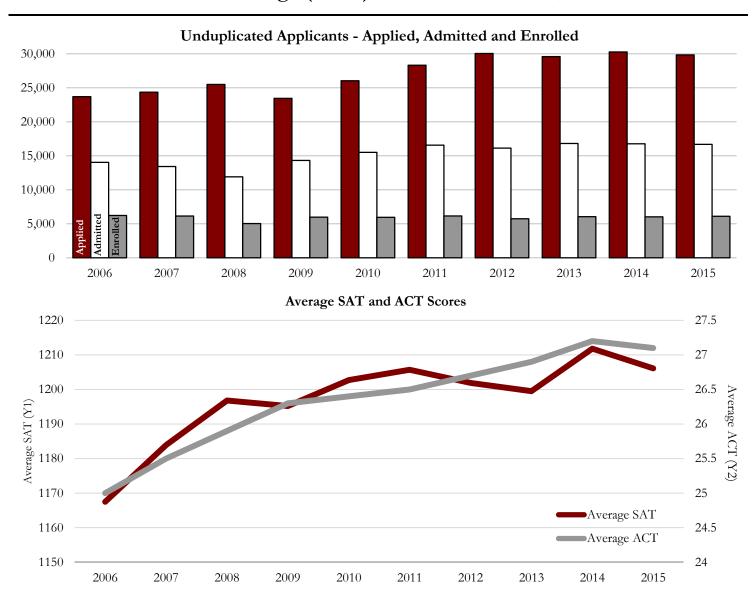

## **Executive Summary of Statistics**

| First Time in College (FTIC      | C) Admissi     | on Statisti | ics (summ    | ner/fall ap | plications | )       |            |         |            |         |
|----------------------------------|----------------|-------------|--------------|-------------|------------|---------|------------|---------|------------|---------|
|                                  | 2006           | 2007        | 2008         | 2009        | 2010       | 2011    | 2012       | 2013    | 2014       | 2015    |
| Applied                          | 23,687         | 24,343      | 25,485       | 23,439      | 26,037     | 28,313  | 30,040     | 29,579  | 30,266     | 29,828  |
| Admitted                         | 14,027         | 13,415      | 11,901       | 14,308      | 15,498     | 16,561  | 16,124     | 16,803  | 16,763     | 16,674  |
| Enrolled                         | 6,222          | 6,133       | 5,027        | 5,967       | 5,952      | 6,145   | 5,738      | 6,048   | 6,021      | 6,100   |
| Average SAT Enrolled             | 1167.5         | 1183.7      | 1196.8       | 1195.2      | 1202.7     | 1205.7  | 1201.9     | 1199.5  | 1211.8     | 1206.1  |
| Average SAT 3 Enrolled           | 1107.5         | 1105.7      | 1170.0       | 1175.2      | 1202.7     | 1802.9  | 1800.1     | 1795.7  | 1814.2     | 1804.5  |
| Average ACT Enrolled             | 25.0           | 25.5        | 25.9         | 26.3        | 26.4       | 26.5    | 26.7       | 26.9    | 27.2       | 27.1    |
|                                  |                |             |              |             |            |         |            |         |            |         |
| Average High School GPA          | 3.62           | 3.63        | 3.72         | 3.71        | 3.76       | 3.79    | 3.85       | 3.88    | 3.92       | 3.91    |
| New FTIC Students by Res         |                |             |              |             |            |         |            |         |            |         |
|                                  | 2006-07        | 2007-08     | 2008-09      | 2009-10     | 2010-11    | 2011-12 | 2012-13    | 2013-14 | 2014-15    | 2015-16 |
| In-state                         | 5,844          | 5,794       | 4,786        | 5,667       | 5,654      | 5,846   | 5,435      | 5,836   | 5,616      | 5,646   |
| Out-of-State                     | <u>415</u>     | 383         | 246          | <u>367</u>  | 386        | 382     | 383        | 502     | <u>745</u> | 607     |
| Total                            | 6,259          | 6,177       | 5,032        | 6,034       | 6,040      | 6,228   | 5,818      | 6,338   | 6,361      | 6,253   |
| *Final Student Instruction (SIF) | ) files except | spring 201  | 6 (prelimin  | ary)        |            |         |            |         |            |         |
| Student Enrollment - Fall S      | emesters       |             |              |             |            |         |            |         |            |         |
|                                  | 2006           | 2007        | 2008         | 2009        | 2010       | 2011    | 2012       | 2013    | 2014       | 2015    |
| Full-time Undergraduate          | 27,710         | 28,156      | 26,463       | 27,684      | 28,148     | 28,797  | 28,769     | 28,859  | 29,083     | 29,104  |
| Part-time Undergraduate          | 3,348          | 3,352       | 3,181        | 2,773       | 2,857      | 3,054   | 3,174      | 3,417   | 3,538      | 3,355   |
| Full-time Graduate               | 5,429          | 5,685       | 5,646        | 5,957       | 5,981      | 6,075   | 5,911      | 5,943   | 5,945      | 5,913   |
| Part-time Graduate               | 2,745          | 2,844       | 2,724        | 2,600       | 2,530      | 2,411   | 2,244      | 2,092   | 2,027      | 1,906   |
| Full-time Unclassified           | 252            | 210         | 200          | 342         | 242        | 366     | 334        | 335     | 359        | 372     |
| Part-time Unclassified           | 990            | 818         | 922          | 899         | 1,080      | 1,007   | 869        | 831     | <u>821</u> | 823     |
| Total                            | 40,474         | 41,065      | 39,136       | 40,255      | 40,838     | 41,710  | 41,301     | 41,477  | 41,773     | 41,473  |
| 0.1.5.11.5.110                   |                | To a second | 1.0          | 1 4         |            |         |            |         |            |         |
| Student Enrollment - Fall S      |                |             |              |             | 2040#      | 20444   | 20424      | 20424   | 204.4%     | 20454   |
| wal to 1                         | 2006           | 2007        | 2008         | 2009        | 2010*      | 2011*   | 2012*      | 2013*   | 2014*      | 2015*   |
| White Female                     | 16,127         | 16,150      | 15,274       | 15,258      | 15,021     | 15,097  | 14,920     | 14,617  | 14,392     | 14,045  |
| White Male                       | 12,707         | 13,066      | 12,369       | 12,646      | 12,719     | 12,681  | 12,427     | 12,255  | 12,206     | 11,826  |
| Black Female                     | 2,940          | 2,817       | 2,599        | 2,576       | 2,412      | 2,406   | 2,281      | 2,236   | 2,141      | 2,103   |
| Black Male                       | 1,544          | 1,575       | 1,403        | 1,443       | 1,399      | 1,369   | 1,318      | 1,270   | 1,243      | 1,213   |
| Hispanic Female                  | 2,193          | 2,303       | 2,295        | 2,518       | 2,793      | 3,059   | 3,202      | 3,456   | 3,752      | 3,877   |
| Hispanic Male                    | 1,786          | 1,887       | 1,903        | 2,062       | 2,321      | 2,501   | 2,531      | 2,770   | 2,917      | 3,118   |
| Asian Female                     | 694            | 723         | 681          | 763         | 618        | 598     | 571        | 532     | 542        | 546     |
| Asian Male                       | 598            | 647         | 619          | 682         | 596        | 588     | 534        | 507     | 494        | 475     |
| Native American Female           | 136            | 149         | 156          | 145         | 116        | 98      | 86         | 98      | 64         | 54      |
| Native American Male             | 94             | 108         | 122          | 111         | 86         | 63      | 47         | 61      | 52         | 33      |
| Hawaiian/Pacific Isle Female     |                |             |              |             |            |         | 10         | 32      | 36         | 31      |
| Hawaiian/Pacific Isle Male       |                |             |              |             |            |         | 4          | 33      | 25         | 24      |
| Non-Resident Alien Female        | 555            | 567         | 586          | 640         | 797        | 895     | 859        | 978     | 1,074      | 1,137   |
| Non-Resident Alien Male          | 738            | 719         | 702          | 721         | 822        | 948     | 914        | 1,039   | 1,105      | 1,141   |
| Two/More Races Female            |                | /           | <del>-</del> |             | 287        | 434     | 506        | 493     | 599        | 652     |
| Two/More Races Male              |                |             |              |             | 192        | 296     | 345        | 354     | 467        | 516     |
| Not Reported Female              | 174            | 161         | 201          | 340         | 312        | 327     | 350        | 366     | 344        | 364     |
| Not Reported Male                | 188            | <u>193</u>  | 226          | <u>350</u>  | 347        | 350     | <u>396</u> | 380     | 320        | 318     |
| Total                            | 40,474         | 41,065      | 39,136       | 40,255      | 40,838     | 41,710  | 41,301     | 41,477  | 41,773     | 41,473  |
| 1 Otal                           | 70,474         | 41,003      | 32,130       | 40,433      | 40,030     | 71,/10  | 41,301     | 71,4//  | 71,//3     | 71,4/3  |