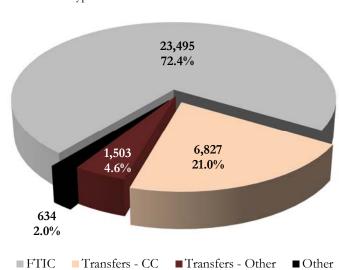

## **Executive Summary of Statistics**

| First Time in College (FTIC      | C) Admissi     | on Statisti | ics (summ    | ner/fall ap | plications | )       |            |         |            |         |
|----------------------------------|----------------|-------------|--------------|-------------|------------|---------|------------|---------|------------|---------|
|                                  | 2006           | 2007        | 2008         | 2009        | 2010       | 2011    | 2012       | 2013    | 2014       | 2015    |
| Applied                          | 23,687         | 24,343      | 25,485       | 23,439      | 26,037     | 28,313  | 30,040     | 29,579  | 30,266     | 29,828  |
| Admitted                         | 14,027         | 13,415      | 11,901       | 14,308      | 15,498     | 16,561  | 16,124     | 16,803  | 16,763     | 16,674  |
| Enrolled                         | 6,222          | 6,133       | 5,027        | 5,967       | 5,952      | 6,145   | 5,738      | 6,048   | 6,021      | 6,100   |
| Average SAT Enrolled             | 1167.5         | 1183.7      | 1196.8       | 1195.2      | 1202.7     | 1205.7  | 1201.9     | 1199.5  | 1211.8     | 1206.1  |
| Average SAT 3 Enrolled           | 1107.5         | 1105.7      | 1170.0       | 1175.2      | 1202.7     | 1802.9  | 1800.1     | 1795.7  | 1814.2     | 1804.5  |
| Average ACT Enrolled             | 25.0           | 25.5        | 25.9         | 26.3        | 26.4       | 26.5    | 26.7       | 26.9    | 27.2       | 27.1    |
|                                  |                |             |              |             |            |         |            |         |            |         |
| Average High School GPA          | 3.62           | 3.63        | 3.72         | 3.71        | 3.76       | 3.79    | 3.85       | 3.88    | 3.92       | 3.91    |
| New FTIC Students by Res         |                |             |              |             |            |         |            |         |            |         |
|                                  | 2006-07        | 2007-08     | 2008-09      | 2009-10     | 2010-11    | 2011-12 | 2012-13    | 2013-14 | 2014-15    | 2015-16 |
| In-state                         | 5,844          | 5,794       | 4,786        | 5,667       | 5,654      | 5,846   | 5,435      | 5,836   | 5,616      | 5,646   |
| Out-of-State                     | <u>415</u>     | 383         | 246          | <u>367</u>  | 386        | 382     | 383        | 502     | <u>745</u> | 607     |
| Total                            | 6,259          | 6,177       | 5,032        | 6,034       | 6,040      | 6,228   | 5,818      | 6,338   | 6,361      | 6,253   |
| *Final Student Instruction (SIF) | ) files except | spring 201  | 6 (prelimin  | ary)        |            |         |            |         |            |         |
| Student Enrollment - Fall S      | emesters       |             |              |             |            |         |            |         |            |         |
|                                  | 2006           | 2007        | 2008         | 2009        | 2010       | 2011    | 2012       | 2013    | 2014       | 2015    |
| Full-time Undergraduate          | 27,710         | 28,156      | 26,463       | 27,684      | 28,148     | 28,797  | 28,769     | 28,859  | 29,083     | 29,104  |
| Part-time Undergraduate          | 3,348          | 3,352       | 3,181        | 2,773       | 2,857      | 3,054   | 3,174      | 3,417   | 3,538      | 3,355   |
| Full-time Graduate               | 5,429          | 5,685       | 5,646        | 5,957       | 5,981      | 6,075   | 5,911      | 5,943   | 5,945      | 5,913   |
| Part-time Graduate               | 2,745          | 2,844       | 2,724        | 2,600       | 2,530      | 2,411   | 2,244      | 2,092   | 2,027      | 1,906   |
| Full-time Unclassified           | 252            | 210         | 200          | 342         | 242        | 366     | 334        | 335     | 359        | 372     |
| Part-time Unclassified           | 990            | 818         | 922          | 899         | 1,080      | 1,007   | 869        | 831     | <u>821</u> | 823     |
| Total                            | 40,474         | 41,065      | 39,136       | 40,255      | 40,838     | 41,710  | 41,301     | 41,477  | 41,773     | 41,473  |
| 0.1.5.11.5.110                   |                | To a second | 1.0          | 1 4         |            |         |            |         |            |         |
| Student Enrollment - Fall S      |                |             |              |             | 2040#      | 20444   | 20424      | 20424   | 204.4%     | 20454   |
| wal to 1                         | 2006           | 2007        | 2008         | 2009        | 2010*      | 2011*   | 2012*      | 2013*   | 2014*      | 2015*   |
| White Female                     | 16,127         | 16,150      | 15,274       | 15,258      | 15,021     | 15,097  | 14,920     | 14,617  | 14,392     | 14,045  |
| White Male                       | 12,707         | 13,066      | 12,369       | 12,646      | 12,719     | 12,681  | 12,427     | 12,255  | 12,206     | 11,826  |
| Black Female                     | 2,940          | 2,817       | 2,599        | 2,576       | 2,412      | 2,406   | 2,281      | 2,236   | 2,141      | 2,103   |
| Black Male                       | 1,544          | 1,575       | 1,403        | 1,443       | 1,399      | 1,369   | 1,318      | 1,270   | 1,243      | 1,213   |
| Hispanic Female                  | 2,193          | 2,303       | 2,295        | 2,518       | 2,793      | 3,059   | 3,202      | 3,456   | 3,752      | 3,877   |
| Hispanic Male                    | 1,786          | 1,887       | 1,903        | 2,062       | 2,321      | 2,501   | 2,531      | 2,770   | 2,917      | 3,118   |
| Asian Female                     | 694            | 723         | 681          | 763         | 618        | 598     | 571        | 532     | 542        | 546     |
| Asian Male                       | 598            | 647         | 619          | 682         | 596        | 588     | 534        | 507     | 494        | 475     |
| Native American Female           | 136            | 149         | 156          | 145         | 116        | 98      | 86         | 98      | 64         | 54      |
| Native American Male             | 94             | 108         | 122          | 111         | 86         | 63      | 47         | 61      | 52         | 33      |
| Hawaiian/Pacific Isle Female     |                |             |              |             |            |         | 10         | 32      | 36         | 31      |
| Hawaiian/Pacific Isle Male       |                |             |              |             |            |         | 4          | 33      | 25         | 24      |
| Non-Resident Alien Female        | 555            | 567         | 586          | 640         | 797        | 895     | 859        | 978     | 1,074      | 1,137   |
| Non-Resident Alien Male          | 738            | 719         | 702          | 721         | 822        | 948     | 914        | 1,039   | 1,105      | 1,141   |
| Two/More Races Female            |                | /           | <del>-</del> |             | 287        | 434     | 506        | 493     | 599        | 652     |
| Two/More Races Male              |                |             |              |             | 192        | 296     | 345        | 354     | 467        | 516     |
| Not Reported Female              | 174            | 161         | 201          | 340         | 312        | 327     | 350        | 366     | 344        | 364     |
| Not Reported Male                | 188            | <u>193</u>  | 226          | <u>350</u>  | 347        | 350     | <u>396</u> | 380     | 320        | 318     |
| Total                            | 40,474         | 41,065      | 39,136       | 40,255      | 40,838     | 41,710  | 41,301     | 41,477  | 41,773     | 41,473  |
| 1 Otal                           | 70,474         | 41,003      | 32,130       | 40,433      | 40,030     | 71,/10  | 41,301     | 71,4//  | 71,//3     | 71,4/3  |