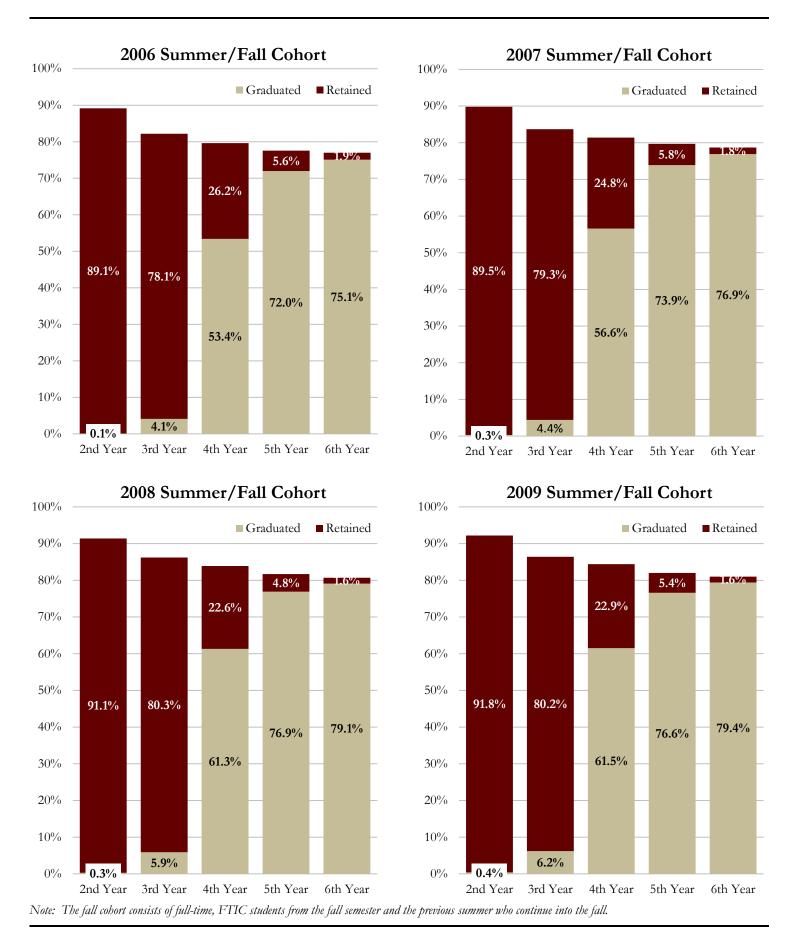

|             |             |

<sup>\*</sup> Allowable exclusions for FTIC students include those who left to serve in the military, or any members of the original cohort who are deceased or permanently disabled

Note: The fall cohort consists of full-time, FTIC students from the fall semester and the previous summer who continue into the fall. Students are followed through the end of summer so that each year begins with fall and ends with summer semester. The number re-enrolled is the number of students from the original fall cohort that were enrolled in the fall, spring or summer semester of the year indicated. The percent graduated is cumulative. Retention includes the number who re-enrolled plus the graduates of previous years.

#### Retention & Graduation Rates for Full-Time FTICs



#### Retention & Graduation Rates for Full-Time Transfers

| <b>Year</b>     |                    | <u>2005</u> | <u>2006</u> | <u>2007</u> | <u>2008</u> | <u>2009</u> | <u>2010</u> | <u>2011</u> | <u>2012</u> | <u>2013</u> | <u>2014</u> |
|-----------------|--------------------|-------------|-------------|-------------|-------------|-------------|-------------|-------------|-------------|-------------|-------------|
| 1st             | Number Enrolled    | 1,168       | 1,089       | 1,132       | 1,237       | 1,656       | 1,570       | 1,557       | 1,378       | 1,484       | 1,408       |
|                 | Total Graduated    | 16          | 24          | 24          | 28          | 26          | 26          | 17          | 18          | 12          | 10          |
|