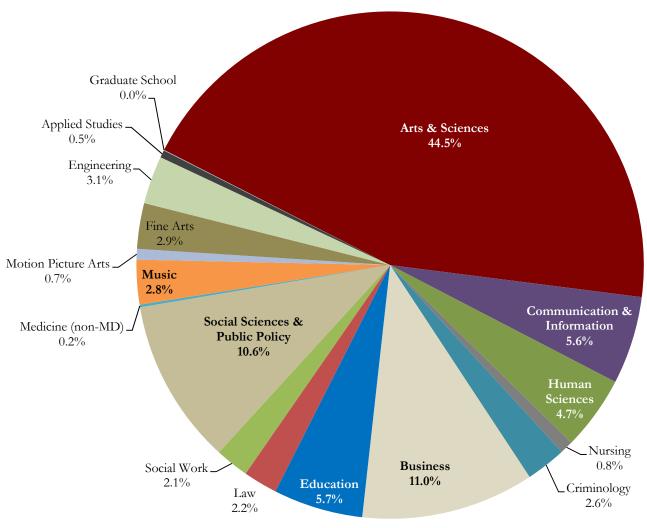

|
| Upper                                                   | 12,249.2 | 12,142.6       | 12,111.4       | 12,150.2 | 12,263.0 | 12,226.5       |  |
| Graduate                                                | 5,493.3  | 5,483.1        | 5,499.5        | 5,311.5  | 5,213.0  | 5,200.5        |  |

#### Annual (BOG-Defined) FTE by Level



Note: A BOG-Defined FTE is represented by 40 annual hours at the undergraduate class level; 32 annual hours at the graduate class level. Source: Final Student Instruction Files, State Fundable Student Credit Hours Report, All Campus
Online Resource: The student credit hour and FTE reports can be accessed online at ir.fsu.edu/sch/studentcredithours.html

### Annual State Fundable FTE Enrollment by College

#### 2014-15 Annual BOG-Defined State Fundable FTE



| College                                    | <u>2009-10</u> | <u>2010-11</u> | <u>2011-12</u> | <u>2012-13</u> | <u>2013-14</u> | <u>2014-15</u> |
|--------------------------------------------|----------------|----------------|----------------|----------------|----------------|----------------|
| College of Applied Studies                 |                |                | 69.2           | 118.5          | 147.3          | 131.1          |
| College of Arts & Sciences                 | 11,870.4       | 12,121.2       | 12,293.9       | 12,182.0       | 12,153.5       | 12,274.2       |
| College of Business                        | 3,075.4        | 3,242.6        | 3,486.4        | 3,445.4        | 3,127.2        | 3,038.9        |
| College of Communication & Information     | 1,624.