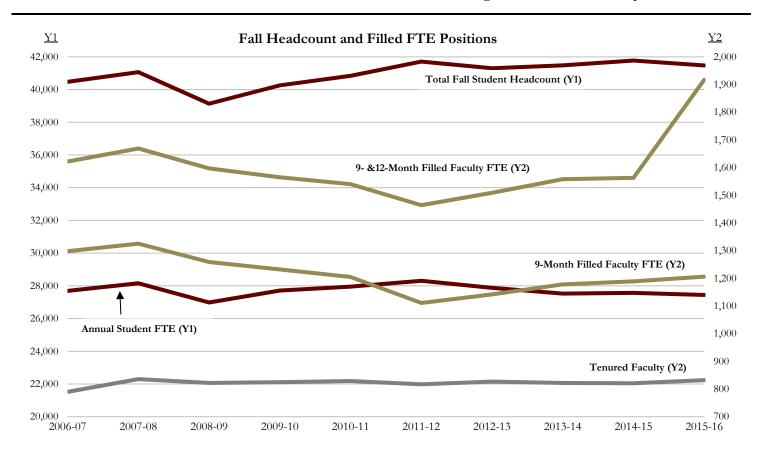

| 13.0         | 29.0         | 19.4           |
| Adm., LSI, PC, Others           | <u> 18.6</u>     | <u>7.0</u>       | 1.0              | <u>357.6</u> | 384.2        | N/A            |
| Total                           | 469.3            | 320.5            | 284.0            | 718.8        | 1,792.6      | 17.9           |

<sup>\*</sup>Beginning in 2015-16, Filled Faculty FTE includes E&G funded, and non-E&G funded (C&G and Auxiliary) faculty. Note: Faculty positions reported exclude FSU's College of Medicine. See page 74 of this book for College of Medicine faculty positions. Source: Faculty Salaries Report 2015-16; Fall 2015 Final Student Instruction File (SIF), State Fundable Student FTE (BOG-Defined)

# Fall Headcount & Annual Fundable Student FTE per Filled Faculty Positions



## Fall Headcount & Annual Fundable Student FTE per Filled Faculty FTE Positions

|                                       | 2006-07 | 2007-08 | 2008-09 | 2009-10 | <u>2010-11</u> | <u>2011-12</u> | <u>2012-13</u> | <u>2013-14</u> | 2014-15 | 2015-16* |
|---------------------------------------|---------|---------|---------|---------|----------------|----------------|----------------|----------------|---------|----------|
| Total (Fall) Headcount                | 40,474  | 41,065  | 39,136  | 40,255  | 40,838         | 41,710         | 41,301         | 41,477         | 41,773  | 41,473   |
| Graduate (Fall) Headcount             | 8,174   | 8,529   | 8,370   | 8,557   | 8,511          | 8,486          | 8,155          | 8,035          | 7,972   | 7,819    |
| Total (Annual) Student FTE