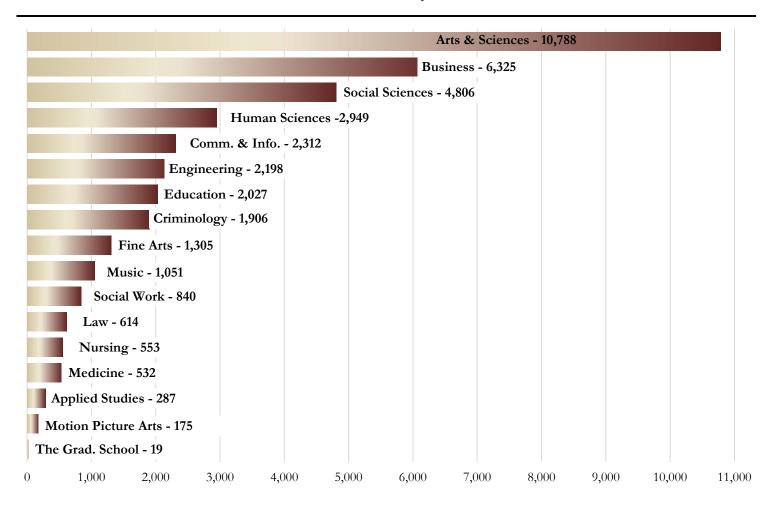

81    | 477         | 47    | 180                    | 448         | 39    | 155    | 443         | 36    | 146    | 454         | 52    |
| 41 & above | 269                    | 802         | 152   | 278    | 732         | 132   | 277                    | 641         | 150   | 258    | _597        | 140   | 239    | 568         | 135   |
| Total      | 31,851                 | 8,486       | 1,373 | 31,943 | 8,155       | 1,203 | 32,276                 | 8,035       | 1,166 | 32,621 | 7.972       | 1,180 | 32,459 | 7,819       | 1,195 |

Key: UG – Undergraduate Students G – Graduate Students N – Unclassified Students

Source: Fall Preliminary Student Instruction Files (SIFP); full reports can be accessed online at: ir.fsu.edu/student/headcount.htm

## Headcount Enrollment, Fall Semesters



|                                 | <u>2011</u> |        | <u>2012</u>   |        | <u>2013</u> |        | <u>2014</u> |        | <u>2015</u> |        |
|---------------------------------|-------------|--------|---------------|--------|-------------|--------|-------------|--------|-------------|--------|
| College                         |             |        | İ             |        | 1           |        | 1           |        | i           |        |
| Applied Studies                 | 41          | 0.1%   | 129           | 0.3%   | 299         | 0.7%   | 285         | 0.7%   | 287         | 0.7%   |
| Arts & Sciences                 | 10,712      | 25.7%  | 10,593        | 25.6%  | 10,696      | 25.8%  | 10,959      | 26.2%  | 10,788      | 26.0%  |
| Business