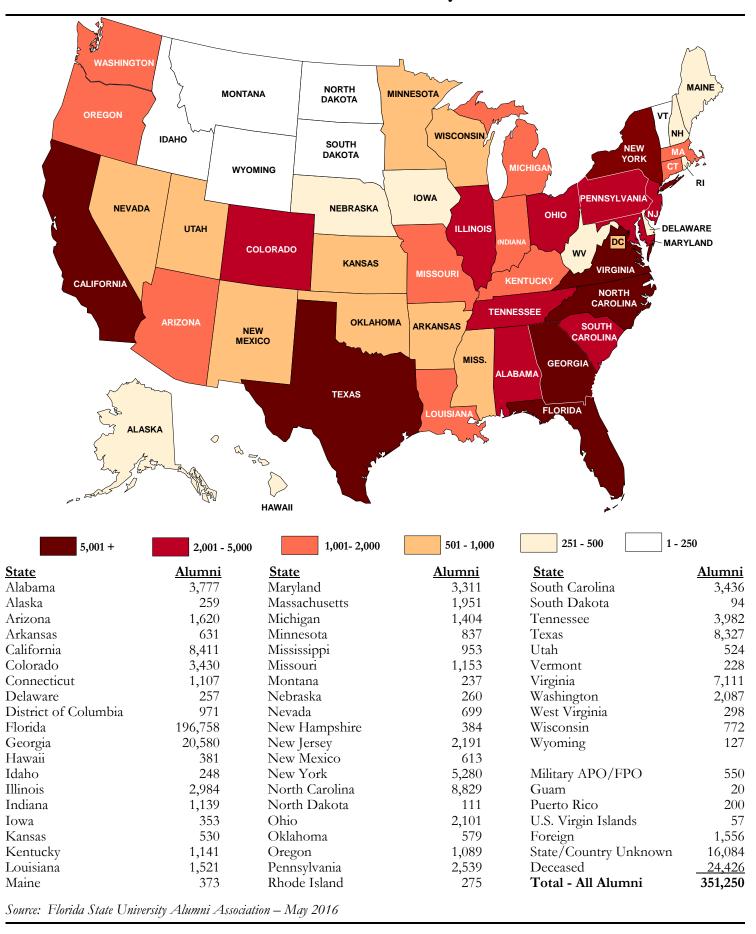

|
| 1958         | 6,195                | 1,080           | 240          | 7,515          | 2014         | 32,621               | 7,972          | 1,180          | 41,773           |
| 1959         | 6,714                | 1,194           | 271          | 8,179          | 2015         | 32,459               | 7,819          | 1,195          | 41,473           |
| 1960         | 7,365                | 1,335           | 319          | 9,019          | I            |                      |                |                |                  |

<sup>\*</sup>FSU returned to a co-educational institution in 1947 after having been a women's college since 1905. Source: Office of Institutional Research Internal Files (taken from FSCW catalogues and FSU Fact Books)

### Residence of Alumni by State



### Residence of Alumni by Florida County



### Panama City Campus Student Headcount Enrollment, Fall Semesters

The Panama City Campus of Florida State University began operations in 1967 when three universities started offering courses to area students. The University of West Florida was assigned to administer the campus in 1971, and that administrative responsibility was transferred to Florida State University in July, 1982. The Bay County Commission donated a 26 acre waterfront site for constructing new campus facilities to replace buildings loaned by the Bay County School Board and Gulf Coast Community College. Construction of the new campus facilities began in 1983, and the new buildings were ready for use during the 1987 spring semester. The Holley Academic Center opened in sprin