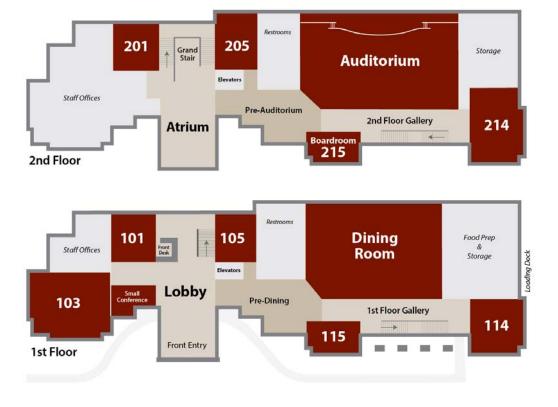

mall meetings to large international conferences. Center event coordinators assist clients with planning on-site events and registration for attendees. The three-story Jacobean style Center is approximately 47,000 square feet and has 11 meeting spaces, including a 350-seat auditorium, a 280-seat dining room (with catering kitchen), an elegant atrium, 7 breakout rooms, an executive boardroom, a business meeting room, a training room, a full service video studio, and administrative offices. The Conference Center provides the latest in technology infrastructure to support on-site and off-site event presentations. In addition, recording of events through live webcasts are converted to online learning materials for training purposes. To learn more, visit us at: http://learningforlife.fsu.edu.



| Room           | Inform         | ation                |
|----------------|----------------|----------------------|
| Room<br>Number | Square<br>Feet | Seating<br>(Theatre) |
| 101            | 820            | 48                   |
| 103            | 1,868          | 120                  |
| 105            | 778            | 50                   |
| 108            | 4,828          | 350                  |
| 114            | 936            | 70                   |
| 115            | 601            | 45                   |
| 201            | 820            | 48                   |
| 205            | 904            | 60                   |
| 208            | 5,083          | 350                  |
| 214            | 1,433          | 96                   |
| 215            | 601