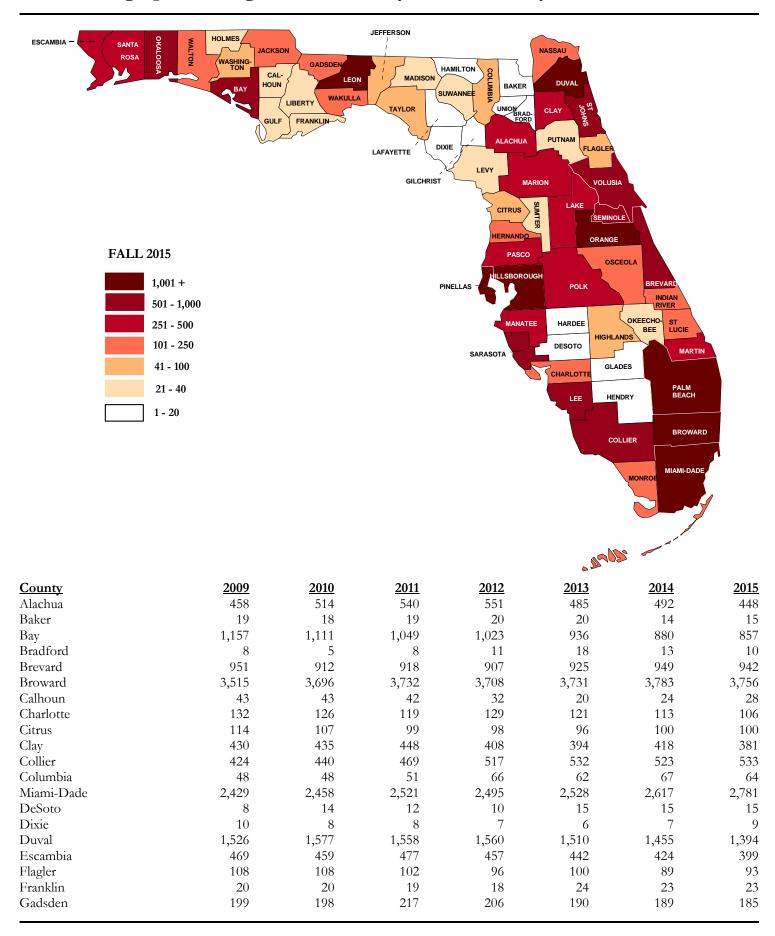

| 1.0%   | 388         | 0.9%   | 553         | 1.3%   |
| Social Sciences & Public Policy | 4,886       | 11.7%  | <b>4,</b> 770 | 11.5%  | 4,692       | 11.3%  | 4,789       | 11.5%  | 4,806       | 11.6%  |
| Social Work                     | 815         | 2.0%   | 894           | 2.2%   | 842         | 2.0%   | 917         | 2.2%   | 840         | 2.0%   |
| Special/Undecided               | 3,006       | 7.2%   | 2,730         | 6.6%   | 2,780       | 6.7%   | 2,868       | 6.9%   | 2,786       | 6.7%   |
| Total                           | 41,710      | 100.0% | 41,301        | 100.0% | 41,477      | 100.0% | 41,773      | 100.0% | 41,473      | 100.0% |

Source: Fall Preliminary Student Instruction File (SIFP)

## Geographical Origin of Students by Florida County, Fall Semesters



## Geographical Origin of Students by Florida County, Fall Semesters

| County                 | <u>2009</u>                | <u>2010</u>    | <u>2011</u>                    | <u>2012</u>       | <u>2013</u>                         | <u>2014</u>    | <u>2015</u>                |
|------------------------|----------------------------|----------------|--------------------------------|-------------------|-------------------------------------|----------------|----------------------------|
| Gilchrist              | 11                         | 9              | 9                              | 19                | 25                                  | 17             | 16                         |
| Glades                 | 2                          | 3              | 7