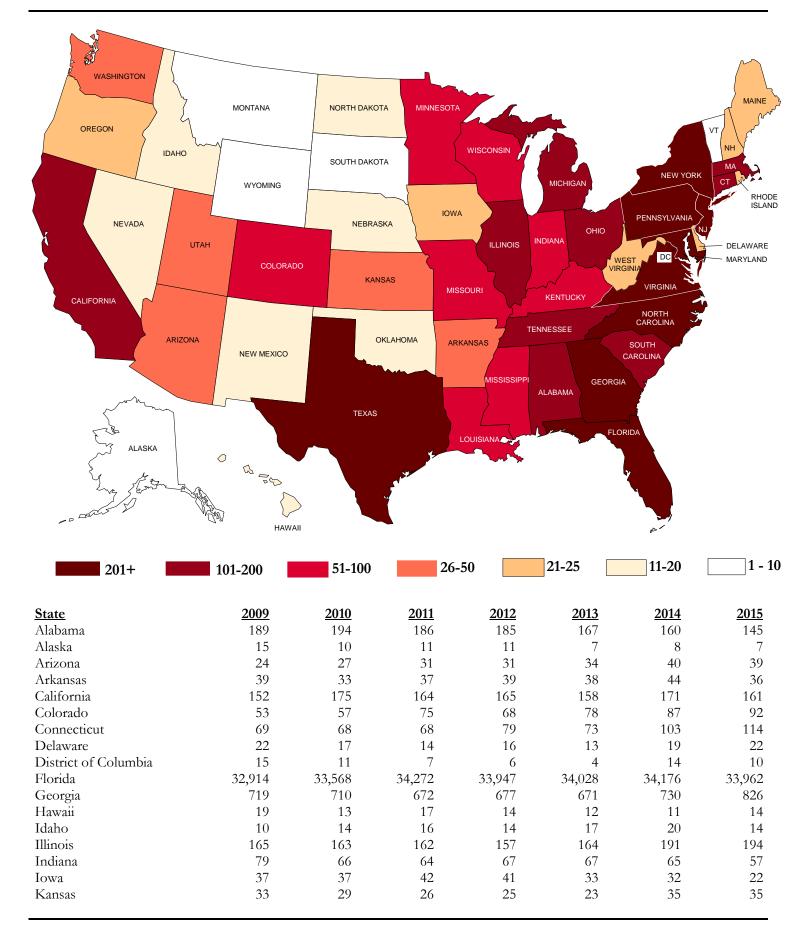

## **Executive Summary of Statistics**

| First Time in College (FTIC      | C) Admissi     | on Statisti | ics (summ    | ner/fall ap | plications | )       |            |         |            |         |
|----------------------------------|----------------|-------------|--------------|-------------|------------|---------|------------|---------|------------|---------|
|                                  | 2006           | 2007        | 2008         | 2009        | 2010       | 2011    | 2012       | 2013    | 2014       | 2015    |
| Applied                          | 23,687         | 24,343      | 25,485       | 23,439      | 26,037     | 28,313  | 30,040     | 29,579  | 30,266     | 29,828  |
| Admitted                         | 14,027         | 13,415      | 11,901       | 14,308      | 15,498     | 16,561  | 16,124     | 16,803  | 16,763     | 16,674  |
| Enrolled                         | 6,222          | 6,133       | 5,027        | 5,967       | 5,952      | 6,145   | 5,738      | 6,048   | 6,021      | 6,100   |
| Average SAT Enrolled             | 1167.5         | 1183.7      | 1196.8       | 1195.2      | 1202.7     | 1205.7  | 1201.9     | 1199.5  | 1211.8     | 1206.1  |
| Average SAT 3 Enrolled           | 1107.5         | 1105.7      | 1170.0       | 1175.2      | 1202.7     | 1802.9  | 1800.1     | 1795.7  | 1814.2     | 1804.5  |
| Average ACT Enrolled             | 25.0           | 25.5        | 25.9         | 26.3        | 26.4       | 26.5    | 26.7       | 26.9    | 27.2       | 27.1    |
|                                  |                |             |              |             |            |         |            |         |            |         |
| Average High School GPA          | 3.62           | 3.63        | 3.72         | 3.71        | 3.76       | 3.79    | 3.85       | 3.88    | 3.92       | 3.91    |
| New FTIC Students by Res         |                |             |              |             |            |         |            |         |            |         |
|                                  | 2006-07        | 2007-08     | 2008-09      | 2009-10     | 2010-11    | 2011-12 | 2012-13    | 2013-14 | 2014-15    | 2015-16 |
| In-state                         | 5,844          | 5,794       | 4,786        | 5,667       | 5,654      | 5,846   | 5,435      | 5,836   | 5,616      | 5,646   |
| Out-of-State                     | <u>415</u>     | 383         | 246          | <u>367</u>  | 386        | 382     | 383        | 502     | <u>745</u> | 607     |
| Total                            | 6,259          | 6,177       | 5,032        | 6,034       | 6,040      | 6,228   | 5,818      | 6,338   | 6,361      | 6,253   |
| *Final Student Instruction (SIF) | ) files except | spring 201  | 6 (prelimin  | ary)        |            |         |            |         |            |         |
| Student Enrollment - Fall S      | emesters       |             |              |             |            |         |            |         |            |         |
|                                  | 2006           | 2007        | 2008         | 2009        | 2010       | 2011    | 2012       | 2013    | 2014       | 2015    |
| Full-time Undergraduate          | 27,710         | 28,156      | 26,463       | 27,684      | 28,148     | 28,797  | 28,769     | 28,859  | 29,083     | 29,104  |
| Part-time Undergraduate          | 3,348          | 3,352       | 3,181        | 2,773       | 2,857      | 3,054   | 3,174      | 3,417   | 3,538      | 3,355   |
| Full-time Graduate               | 5,429          | 5,685       | 5,646        | 5,957       | 5,981      | 6,075   | 5,911      | 5,943   | 5,945      | 5,913   |
| Part-time Graduate               | 2,745          | 2,844       | 2,724        | 2,600       | 2,530      | 2,411   | 2,244      | 2,092   | 2,027      | 1,906   |
| Full-time Unclassified           | 252            | 210         | 200          | 342         | 242        | 366     | 334        | 335     | 359        | 372     |
| Part-time Unclassified           | 990            | 818         | 922          | 899         | 1,080      | 1,007   | 869        | 831     | <u>821</u> | 823     |
| Total                            | 40,474         | 41,065      | 39,136       | 40,255      | 40,838     | 41,710  | 41,301     | 41,477  | 41,773     | 41,473  |
| 0.1.5.11.5.110                   |                | To a second | 1.0          | 1 4         |            |         |            |         |            |         |
| Student Enrollment - Fall S      |                |             |              |             | 2040#      | 20444   | 20424      | 20424   | 204.4%     | 20454   |
| wal to 1                         | 2006           | 2007        | 2008         | 2009        | 2010*      | 2011*   | 2012*      | 2013*   | 2014*      | 2015*   |
| White Female                     | 16,127         | 16,150      | 15,274       | 15,258      | 15,021     | 15,097  | 14,920     | 14,617  | 14,392     | 14,045  |
| White Male                       | 12,707         | 13,066      | 12,369       | 12,646      | 12,719     | 12,681  | 12,427     | 12,255  | 12,206     | 11,826  |
| Black Female                     | 2,940          | 2,817       | 2,599        | 2,576       | 2,412      | 2,406   | 2,281      | 2,236   | 2,141      | 2,103   |
| Black Male                       | 1,544          | 1,575       | 1,403        | 1,443       | 1,399      | 1,369   | 1,318      | 1,270   | 1,243      | 1,213   |
| Hispanic Female                  | 2,193          | 2,303       | 2,295        | 2,518       | 2,793      | 3,059   | 3,202      | 3,456   | 3,752      | 3,877   |
| Hispanic Male                    | 1,786          | 1,887       | 1,903        | 2,062       | 2,321      | 2,501   | 2,531      | 2,770   | 2,917      | 3,118   |
| Asian Female                     | 694            | 723         | 681          | 763         | 618        | 598     | 571        | 532     | 542        | 546     |
| Asian Male                       | 598            | 647         | 619          | 682         | 596        | 588     | 534        | 507     | 494        | 475     |
| Native American Female           | 136            | 149         | 156          | 145         | 116        | 98      | 86         | 98      | 64         | 54      |
| Native American Male             | 94             | 108         | 122          | 111         | 86         | 63      | 47         | 61      | 52         | 33      |
| Hawaiian/Pacific Isle Female     |                |             |              |             |            |         | 10         | 32      | 36         | 31      |
| Hawaiian/Pacific Isle Male       |                |             |              |             |            |         | 4          | 33      | 25         | 24      |
| Non-Resident Alien Female        | 555            | 567         | 586          | 640         | 797        | 895     | 859        | 978     | 1,074      | 1,137   |
| Non-Resident Alien Male          | 738            | 719         | 702          | 721         | 822        | 948     | 914        | 1,039   | 1,105      | 1,141   |
| Two/More Races Female            |                | /           | <del>-</del> |             | 287        | 434     | 506        | 493     | 599        | 652     |
| Two/More Races Male              |                |             |              |             | 192        | 296     | 345        | 354     | 467        | 516     |
| Not Reported Female              | 174            | 161         | 201          | 340         | 312        | 327     | 350        | 366     | 344        | 364     |
| Not Reported Male                | 188            | <u>193</u>  | 226          | <u>350</u>  | 347        | 350     | <u>396</u> | 380     | 320        | 318     |
| Total                            | 40,474         | 41,065      | 39,136       | 40,255      | 40,838     | 41,710  | 41,301     | 41,477  | 41,773     | 41,473  |
| 1 Otal                           | 70,474         | 41,003      | 32,130       | 40,433      | 40,030     | 71,/10  | 41,301     | 71,4//  | 71,//3     | 71,4/3  |