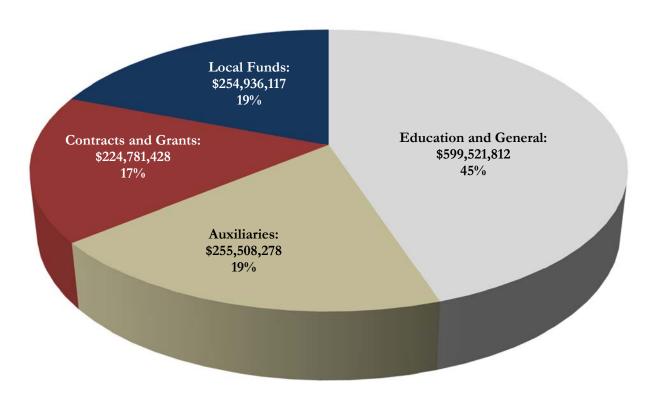

y B. Coburn     |
| Vice President for University Advancement               | Thomas W. Jennings |
| Associate Vice President for Governmental Relations     | Kathleen Daly      |
| Assistant Vice President for University Communications  | Browning Brooks    |
| Chief of Staff                                          | David Coburn       |
| General Counsel                                         | Carolyn Egan       |

#### Others Reporting Directly to the President

Director, Student Veterans Center

Deputy Chief of Staff

Athletics Director

Billy Francis

Elizabeth E. Hirst

Stan Wilcox

Online Resource: A directory for the senior administration team of Florida State is available online at http://president.fsu.edu/staff/

## **Organizational Structure**



## Operating Budget 2015-16



|                                           | <b>Budget</b>       | % of Total |
|-------------------------------------------|---------------------|------------|
| Education and General                     |                     |            |
| Non-Medicine                              | \$540,895,820       |            |
| Medicine                                  | \$45,626,307        |            |
| Medical                                   | <u>\$12,999,685</u> |            |
| Education and General Total               | \$599,521,812       | 44.9%      |
| Auxiliary Enterprises                     |                     |            |
| Working Capital                           | \$54,986,911        |            |
| Auxiliary Operations                      | \$167,837,158       |